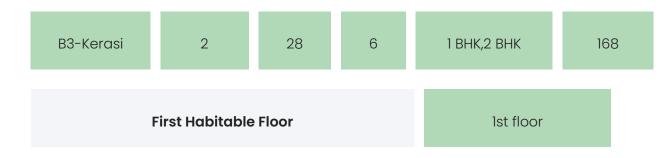

## BUILDING LAYOUT

| Tower Name | Number<br>of Lifts | Total<br>Floors | Flats<br>per<br>Floor | Configurations | Dwelling<br>Units |
|------------|--------------------|-----------------|-----------------------|----------------|-------------------|
| B2-Menuh   | 2                  | 28              | 6                     | 1 ВНК,2 ВНК    | 168               |