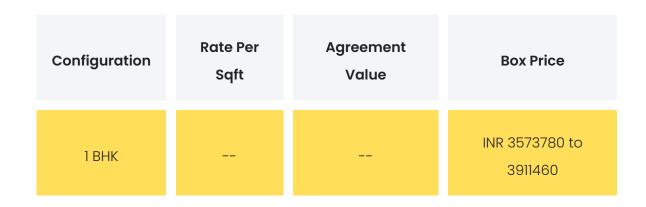

## **PROJECT & AMENITIES**

| Time Line                        | Size         | Typography  |
|----------------------------------|--------------|-------------|
| Completed on 30th December, 2023 | 7038.86 Sqmt | 1 ВНК,2 ВНК |