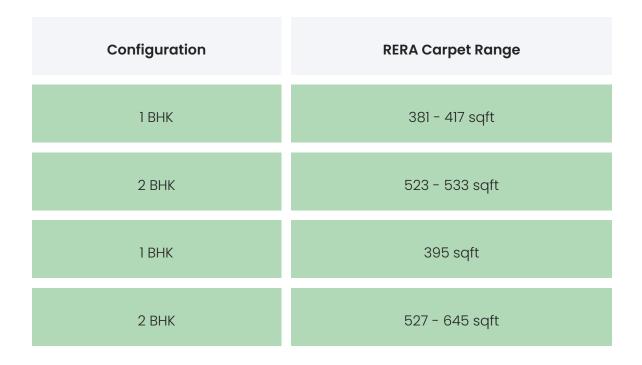

res  | Rain Water Harvesting            |

RUMAH BALI PHASE II

## BUILDING LAYOUT

| Tower Name | Number<br>of Lifts | Total<br>Floors | Flats<br>per<br>Floor | Configurations | Dwelling<br>Units |
|------------|--------------------|-----------------|-----------------------|----------------|-------------------|
| B2-Menuh   | 2                  | 28              | 6                     | 1 ВНК,2 ВНК    | 168               |



#### Services & Safety

- **Security :** Society Office,Maintenance Staff,Security System / CCTV,Intercom Facility,Security Staff
- Fire Safety: Sprinkler System, Fire cylinders
- **Sanitation :** The surrounding area is clean. No presence of nalas /slums /gutters /sewers
- Vertical Transportation : High Speed Elevators

#### RUMAH BALI PHASE II

## FLAT INTERIORS



| Floor To Ceiling Height | Between 9 and 10 feet |
|-------------------------|-----------------------|
| Views Available         | Road View / No View   |

| Flooring                     | Marble Flooring,Anti Skid Tiles                                                                                                                          |
|------------------------------|----------------------------------------------------------------------------------------------------------------------------------------------------------|
| Joinery, Fittings & Fixtures | Sanitary Fittings,Kitchen Platform,Light<br>Fittings,Stainless Steel Sink,Brass<br>Joinery,Concealed copper wiring,Electrical<br>Sockets / Switch Boards |
| Finishing                    | Luster Finish Paint